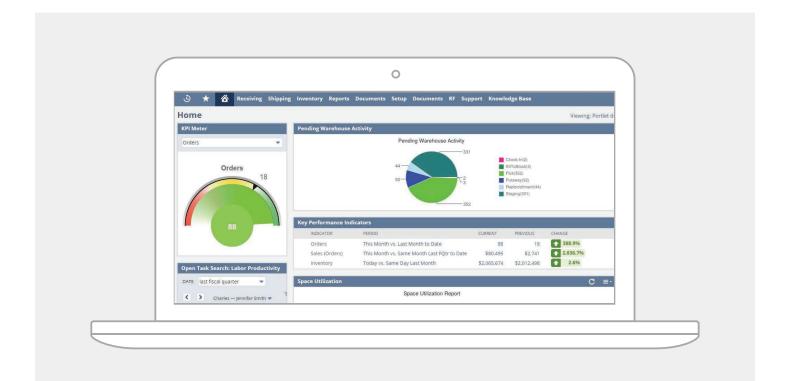

#### **Key Features**

NetSuite WMS offers advanced functionality that streamlines your warehouse operations and ties seamlessly into the core of NetSuite's business management platform. Key features include:

- Bar Code Scanning
- Wireless RF/Mobile Handhelds
- Advanced Wave Management
- User Defined Putaway and Pick Strategies
- System Directed Putaway and Picking
- Order, Cluster, Bulk and Zone Picking
- Dynamic Forward Pick Replenishments
- Cycle Counting
- Lot/Batch Number with FIFO & FEFO
- Expiration and Shelf Life Tracking

- Serial Number Tracking
- Multiple UPC Codes
- Integrated Advance Ship Notice (EDI/ASN/856)
- GS1 Label and Packlist Printing
- Inventory Tracking with License Plates
- Kitting
- Work Orders and Assemblies
- Labor Productivity Reporting
- Warehouse Dashboards