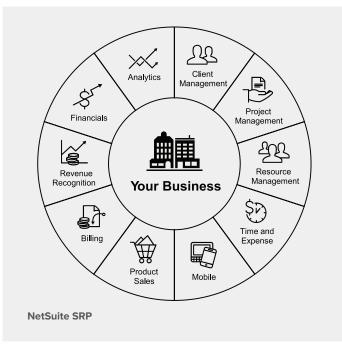

### Chapter 3 A SINGLE PLATFORM FOR SERVICES ORGANIZATIONS

Running a services business is complicated. Services firms of all kinds, however, have discovered the value of managing every aspect of their projects from a single platform.

With NetSuite SRP, employees have one solution that handles leads, opportunity development, project scoping, project delivery and customer billing. All key stakeholders including sales, project management, consultants and finance can now go to one place to understand every aspect of project performance.