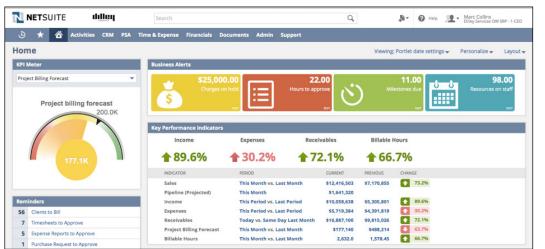

- Role-based. NetSuite can support an unlimited number of user roles, from sales reps to project managers, consultants, controllers and more. Roles control user access to system functionality, as well as record-level and field-level security.
- Personalized dashboards. The NetSuite dashboard shows important, actionable information that can be customized to each user's needs through drag-and-drop controls. A wide variety of content, such as KPI meters and scorecards, lists, reports,

NetSuite Dashboard

graphs and charts can be included in the NetSuite dashboard. From the NetSuite dashboard, users can drill down into additional detail, such as project information.

- Intuitive user interface. Help menus are always easily accessible. In addition, users can customize screens to their needs.
   Global search functionality, similar to Google, is included throughout NetSuite. Contextual search makes it easy to find clients, invoice numbers, vendors and more. Shortcuts can be added for menus that users access frequently.
- Comprehensive documents library. Users can attach documents directly to records and transactions. NetSuite provides a central repository of all documents related to client touchpoints.
- 360-degree view of client information.
   For capturing leads and delivering on projects, NetSuite's Client 360 serves as a central repository for all client touchpoints.
   It captures information like sales activity, project kickoff calls and meetings, overdue invoices and more. When resources are assigned to a project, they can easily see in one place what has happened, the project's current status and where things are going from a delivery perspective.