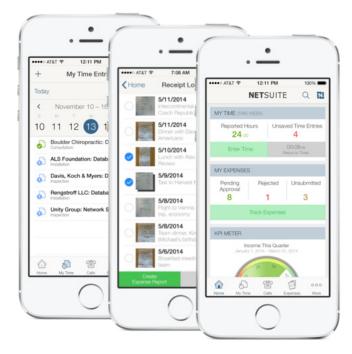

#### Project Lifecycle Phase 5: Consultants Work on Projects

In NetSuite, consultants can create their own dashboards with tasks, a calendar of activities and key project milestones. They also use the system to enter time worked on projects and expense reports.

- Weekly timesheets. Individuals working on a project can add as many lines as needed onto weekly timesheets. It is possible to enter non-billable work, overhead projects and admin time. When employees save their timesheets, they are routed to the appropriate people for approval. Timesheets may go to the supervisor, the project manager, or both.
- Expense reports. Consultants and other people working on projects can enter expenses into NetSuite. Multiple currencies are supported. In addition, employees can attach receipts at the line-item level or attach a single file with scanned receipts. Expense reports can be routed automatically for approval to the supervisor, project manage and accounting team.

Employee Timesheet And Expense Report

to manage accounting periods, view a chart of accounts, and run financial statements and detailed reports. Reports can be printed, scheduled to run at specific times, emailed and exported to Excel, PDF, CSV and Word formats. When viewing data for international divisions, NetSuite can display information in the local currency.